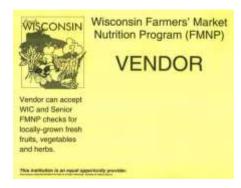

 Wisconsin Farmers Market Nutrition Program: produce vendors are required to complete training to accept checks from the Wisconsin Farmers Market Nutrition Program: i.e. Senior Farmers Market Nutrition Program and WIC.

# \*training and certification will be provided at the Annual Meeting\* WIC Office Contact: Jennifer Hoppe, 920.459.0394

- a. Farmers may not accept FMNP checks until all certification requirements are met.
- b. When all requirements are met, the farmer will receive approval from the state WIC office, including the following items:
  - A letter stating that the farmer is certified.
  - A copy of the signed agreement.
  - An FMNP sign to post at the Market stall.
  - An FMNP stamp to validate checks from participants.
  - A letter to take to the bank explaining the FMNP checks.
  - A list of approved FMNP farmers' markets.
- c. FMNP checks are **NOT** reimbursed through the Market Coordinator.
- d. Vendors are required to display the appropriate signage regarding the Wisconsin Farmers Market Nutrition Program.